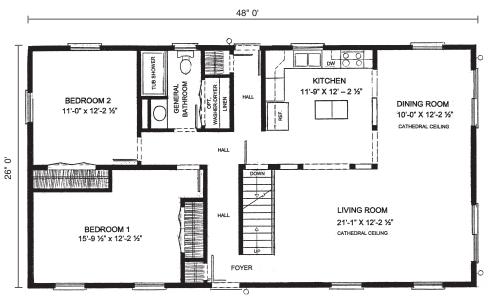

## WESTCHESTER MODULAR HOMES

First Floor 26' x 48' • 1248 Sq. Ft. Second Floor

The Six(6) second floor windows are included in the pricing.
The second floor and cathedral ceiling finish are completed on site by your contractor.
This plan can be modified to meet your needs.