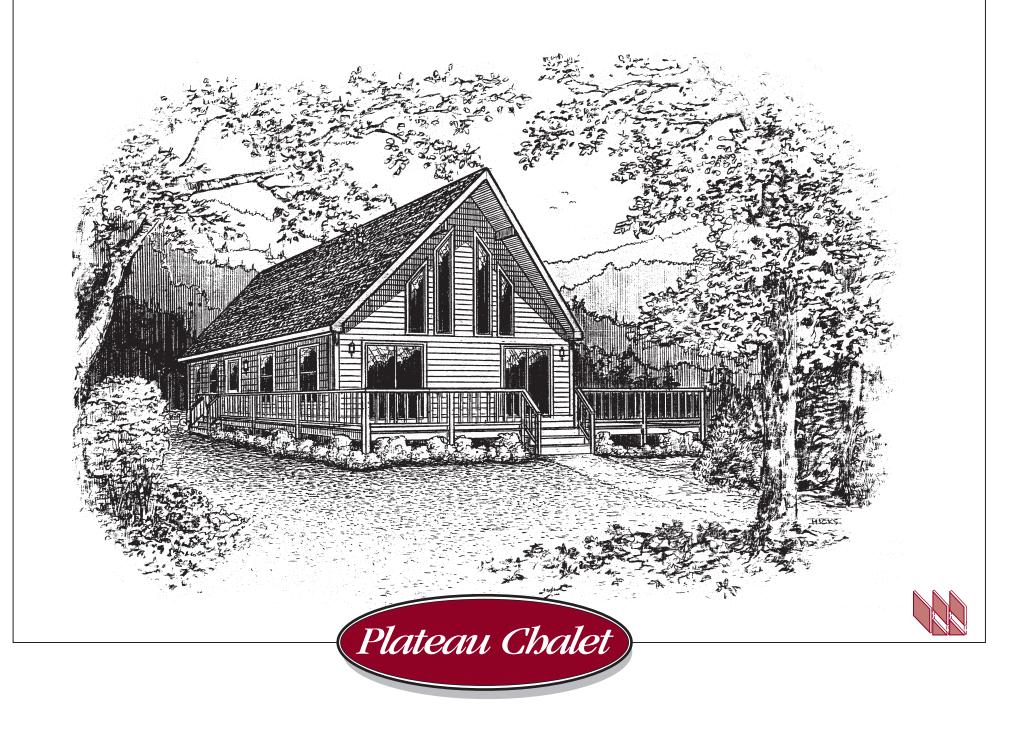

## Standard Plateau Chalet Features

- 2 Spacious Bedrooms
- 1 Full Bath

First Floor

- True Cathedral Ceilings in Dining and Living Room
- Country Kitchen Features with Island
- 36" Prow Overhang
- Oak Rail for Loft included

- Trapezoid Windows
- Consult an Authorized Westchester Builder for a Complete List of Options
- Artist's renderings and Floor Plan Dimensions are approximate. All specifications must be Written in the Contract. No oral conditions.