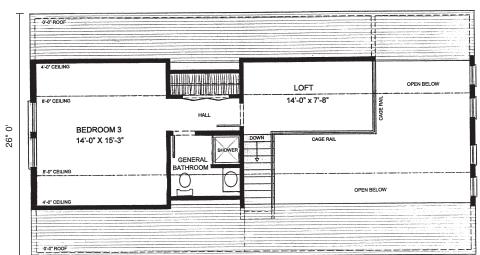

## WESTCHESTER MODULAR HOMES

First Floor 26' x 48' • 1248 Sq. Ft. Second Floor

The Six(6) second floor windows are included in the pricing.
The second floor and cathedral ceiling finish are completed on site by your contractor.
This plan can be modified to meet your needs.

## Suggested Second Floor Layout

48" 0'